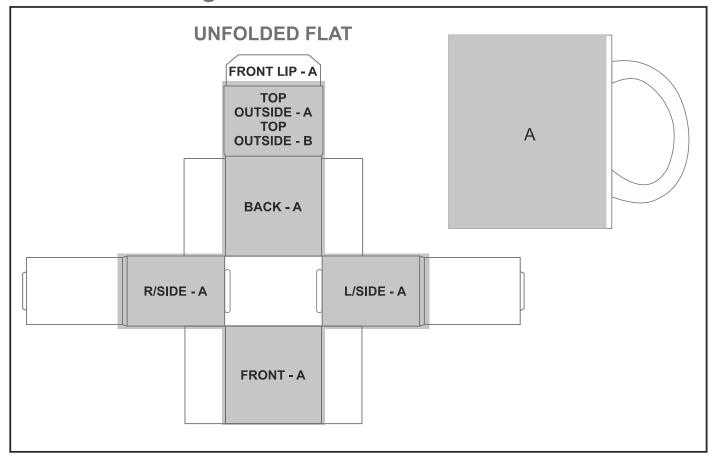

# **Branding Options:**

### **Position A**

1. Digital Custom Packaging (DCP-CHG-1) Full Colour Size: 400mm wide x 440mm high